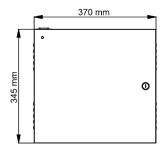

#### Dimension

## Specification

| Network             |                                                |
|---------------------|------------------------------------------------|
| Wired network       | 10 M/100 M self adaptive                       |
| Interface           |                                                |
| Network interface   | 1                                              |
| Lock control        | 4                                              |
| Exit button         | 4                                              |
| Door contact input  | 4                                              |
| Alarm input         | 3                                              |
| Alarm output        | 4                                              |
| TAMPER              | 1                                              |
| RS-485              | 1                                              |
| Wiegand             | 4, Wiegand 26/34                               |
| Capacity            |                                                |
| Card capacity       | 10,000                                         |
| Event capacity      | 50,000                                         |
| General             |                                                |
| Power supply        | 100 to 240 VAC                                 |
| Power consumption   | With load: ≤ 100 w                             |
|                     | Without load: ≤ 4 w                            |
| Battery             | Backup battery connection available            |
| Working temperature | -20 °C to 65 °C (-4 °F to 149 °F)              |
| Working humidity    | 10% to 90% (no condensing)                     |
| Dimensions          | 370 mm × 345 mm × 90 mm (14.6" × 13.6" × 3.5") |