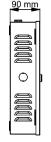

#### Dimension

## Specification

| Network             |                                                |
|---------------------|------------------------------------------------|
| Wired network       | 10 M/100 M self adaptive                       |
| Interface           |                                                |
| Network interface   | 1                                              |
| Lock control        | 4                                              |
| Exit button         | 4                                              |
| Door contact input  | 4                                              |
| Alarm input         | 3                                              |
| Alarm output        | 4                                              |
| TAMPER              | 1                                              |
| RS-485              | 1                                              |
| Wiegand             | 4, Wiegand 26/34                               |
| Capacity            |                                                |
| Card capacity       | 10,000                                         |
| Event capacity      | 50,000                                         |
| General             |                                                |
| Power supply        | 100 to 240 VAC                                 |
| Power consumption   | With load: ≤ 100 w                             |
|                     | Without load: ≤ 4 w                            |
| Battery             | Backup battery connection available            |
| Working temperature | -20 °C to 65 °C (-4 °F to 149 °F)              |
| Working humidity    | 10% to 90% (no condensing)                     |
| Dimensions          | 370 mm × 345 mm × 90 mm (14.6" × 13.6" × 3.5") |