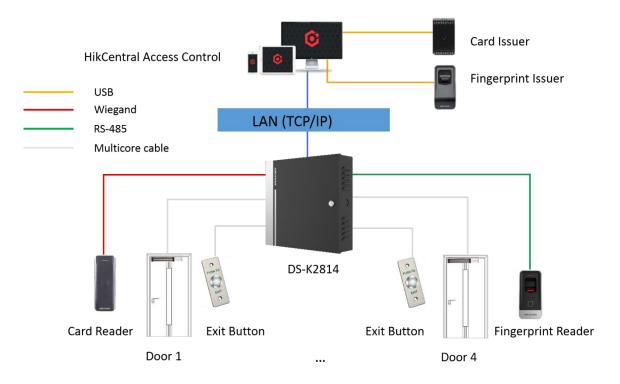

## Typical Application

- Supports four doors access control
- Supports multi-door interlocking function, anti-passback function, multi-card function, first person function, super card and super password function
- Supports alarm event upload
- Supports RS-485 interface and Wiegand interface for accessing card reader. Wiegand interface supports W26/W34
  and is seamlessly compatible with third-party card reader with Wiegand interface
- Supports standby battery
- Data can be saved when the access controller is powered off