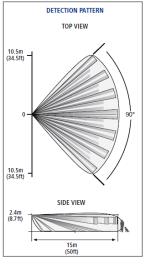

### **DETECTION PATTERN**

#### **PRODUCT FEATURES**

- Quad Element Pyro sensor
- X-Band 10.525GHz/10.687GHz
- Form C (NC, NO, Common)
- · IP65 rated
- 15m WA detection
- Relay contacts rate: 28Vdc, 0.1A
- Up to 55kg Pet immunity
- EN 50131 Certified Grade 2