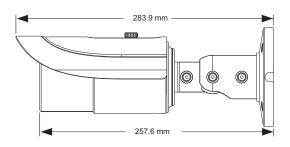

| Specification       |                                                             |
|---------------------|-------------------------------------------------------------|
| CAMERA              |                                                             |
| Image Sensor        | 1 / 2.5 "Progressive Scan CMOS Sensor                       |
| Resolution          | 5MP / 4MP                                                   |
| Image System        | PAL / NTSC                                                  |
| Auto Iris           | Fixed Iris                                                  |
| Min. illumination   | Color: 0.001 lux@F1.2, AGC ON; B/W: 0 lux with IR           |
| Lens                | 2.8 ~ 12 mm, angle of view: 101° ~ 32°,                     |
| Lens Mount          | D14                                                         |
| IR Distance         | ~50 m                                                       |
| Water-proof         | IP 66                                                       |
| Video Output        | AHD /TVI/CVI/CVBS output switch available from camera cable |
| Image Size          | 2592 x 1944                                                 |
| Frame Rate          | 30fps ( 60Hz ), 25fps ( 50Hz )                              |
| Angle Adjustment    | Any angle                                                   |
| Functions           |                                                             |
| Screen Display      | 12 languages supported                                      |
| Function Control    | OSD ( COC Control )                                         |
| Day & Night         | Yes ( ICR )                                                 |
| BLC & HLC           | Yes                                                         |
| WDR                 | Digital WDR                                                 |
| Digital NR          | Yes                                                         |
| Defect Correction   | Live defective pixel correction                             |
| S / N Ratio         | > 52dB ( AGC off )                                          |
| Electronic Shutter  | 1/50s ~ 1/100000s (PAL);<br>1/60s ~ 1/100000s (NTSC);       |
| AGC                 | Yes                                                         |
| White Balance       | ATW, AWC->SET, Manual                                       |
| Advanced Image      | Sharpness, saturation, brightness, etc. are adjustable      |
| Others              |                                                             |
| Power Supply        | DC12V (±10%)                                                |
| Power Consumption   | <1W Day                                                     |
| IR Consumption ON   | < 7W                                                        |
| Working Environment | -30°C ~ 50 °C, 10% ~ 90% humidity                           |
| Dimensions ( mm )   | Ф109 × 284                                                  |
| Weight (net)        | 1100g.                                                      |

## Dimensions