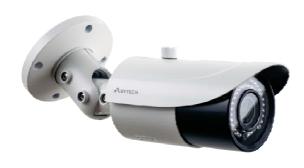

## VT-H53EV50-5A

5 MP Hibrid 4 in 1 IR (Water-proof) Bullet Camera

## **BULLET** AHD/TVI/CVI/CVBS 4 in 1 Camera

## **Key Features**

- 5MP@20fps/4MP@30fps image, high resolution, true color
- AHD/TVI/CVI/CVBS lossless video output
- CMOS progressive scan, perfectly capture the moving object
- Support OSD menu
- High speed, long distance, real time transmission
- Auto color to B / W at low illumination
- Support ICR switch, true day / night
- Support noise reduction function
- 50m IR night view distance
- IP66 ingress protection
- Support COC
- Support 960H CVBS output